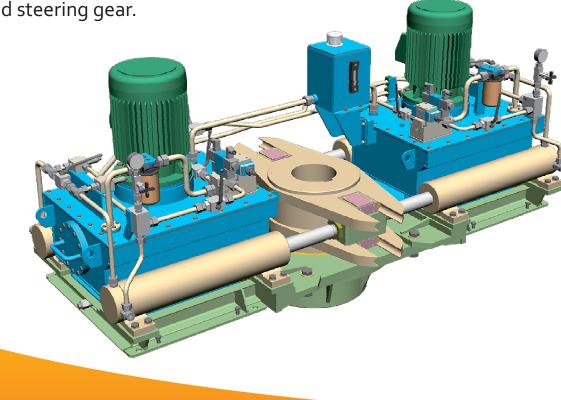

# STRUCTURES

Working Torque: 2x10 kNm - 2x200 kNm

Electro-hydraulic, Double-acting cylinder with piston and piston rod.

Two separately installed pump units, controlled by solenoid valves.

Rudder angle from 2x35 deg to 2x45 deg.

Mechanical synchronizing for twin-rudder installation, elongated design with two connecting rods.

Special design are available on request.

**Deck Machinery & Steering Gear Specialist**