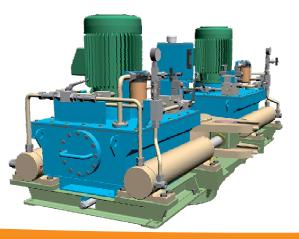

# STRUCTURES

Working Torque: 2x10 kNm - 2x200 kNm

Electro-hydraulic, Double-acting cylinder with piston and piston rod.

Two separately installed pump units, controlled by solenoid valves.

Rudder angle from 2x35 deg to 2x45 deg.

Mechanical synchronizing for twin-rudder installation, elongated design with two connecting rods.

Special design are available on request.

**Deck Machinery & Steering Gear Specialist**