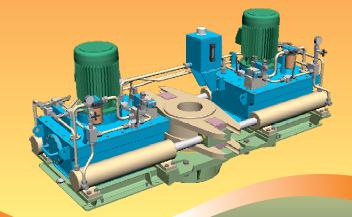

# STRUCTURES

Working Torque: 2x10 kNm - 2x200 kNm

Electro-hydraulic, Double-acting cylinder with piston and piston rod.

Two separately installed pump units, controlled by solenoid valves.

Rudder angle from 2x35 deg to 2x45 deg.

Mechanical synchronizing for twin-rudder installation, elongated design with two connecting rods.

Special design are available on request.

**Deck Machinery & Steering Gear Specialist**