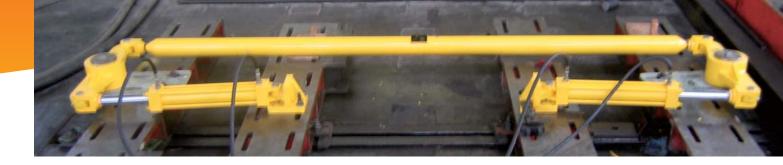

# STRUCTURES

Working Torque: 2x10 kNm - 2x200 kNm

Electro-hydraulic, Double-acting cylinder with piston and piston rod.

Two separately installed pump units, controlled by solenoid valves.

Rudder angle from 2x35 deg to 2x45 deg.

Mechanical synchronizing for twin-rudder installation, elongated design with two connecting rods.

Special design are available on request.

**Deck Machinery & Steering Gear Specialist**